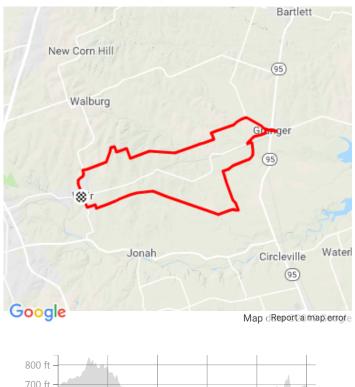

## STRAVA WE8s-Weir- Granger https://www.strava.com/routes/17298138

25.91 mi Distance

823 ft Elevation Gain

Road Ride Type

Est. Moving Time: 1:37:08

| 700 ft - |        |         |           |           |           |      |
|----------|--------|---------|-----------|-----------|-----------|------|
| 600 ft - |        |         |           |           |           | -    |
| 500 ft - |        |         |           |           |           |      |
| 0.0 n    | ni 5.0 | mi 10.0 | ) mi 15.( | 0 mi 20.0 | ) mi 25.0 | 0 mi |